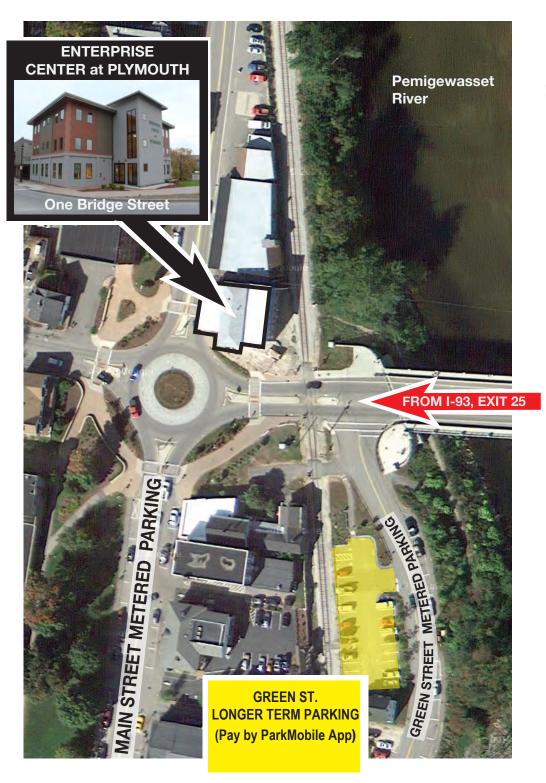

Like many New England college towns, parking in downtown Plymouth has its challenges. But there are many convenient options for ECP visitors & tenants.

1. Park in the municipal lot on Green Street.

COST: \$1.00/hr.

TIME LIMIT: 10 hours

HOW PAY: ParkMobile App on Smart

Phone (download for free)

2. Park on the west side of Main Street, just north of the rotary and across the street from the ECP (in front of PSU's Draper & Maynard building).

COST: \$1.00/hr.

TIME LIMIT: 2 hours

HOW PAY: ParkMobile App on Smart

Phone (download for free)

Note: 10 spaces (often full during business

hrs.)

3. Park at a meter on Main Street.

COST: \$1.00/hr.

TIME LIMIT: 2 hours HOW

PAY: Quarters Only

Warning: If you will be visiting the ECP for more than 30 minutes, do not be tempted to use the free parking on the east side of Main Street (south of the rotary) --parking enforcement is vigilant and the fine is \$30.00 if you stay longer than 30 minutes.